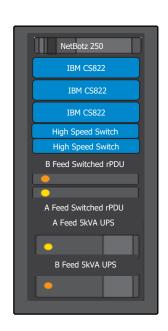

## Remote and Edge data center

| Remote/Branch/SMB Solution Details                                                      |   |                                                                             |
|-----------------------------------------------------------------------------------------|---|-----------------------------------------------------------------------------|
| IBM                                                                                     | 3 | CS822                                                                       |
| Switch                                                                                  | 2 | Mellanox SX1012 48 port 10 Gbe                                              |
| Rack                                                                                    | 1 | AR3104SP1 NetShelter SX 24U with Shock Pallet                               |
| UPS                                                                                     | 2 | SRT5KRMXLT Smart UPS 5000VA RM 208V                                         |
| rPDU                                                                                    | 2 | AP8941 Rack PDU, Switched, Zero U, 30A, 200/208V,(21) C13 & (3) C19         |
| Power Cord Kit                                                                          | 1 | AP8706S-NA Power Cord Kit (6 ea.), Locking, C13 to C14, 1.8m, North America |
| NetBotz 250                                                                             | 1 | NBACS125 NetBotz 125kHz Rack Access Control                                 |
| Cable Management                                                                        | 1 | AR8429 Horizontal Cable Organizer 1U w/brush strip                          |
| Blanking panels                                                                         | 1 | AR8136BLK Toolless Airflow Management Blanking Panel – Qty. 10              |
| Pelco Video Expert VMS, camera surveillance systems and IBM Intelligent Video Analytics |   |                                                                             |