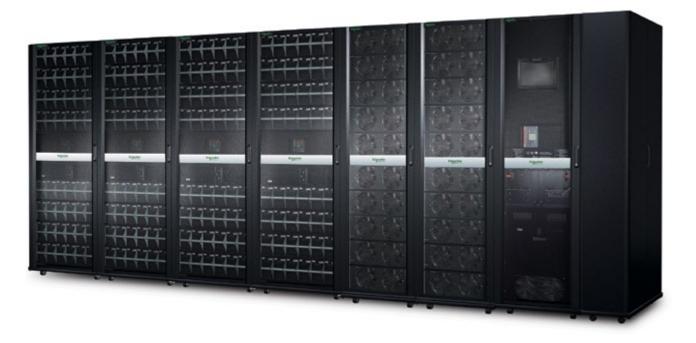

# No interruptions allowed.

With its redundant intelligence modules and power supplies, combined with high-performance architecture, the Symmetra<sup>™</sup> PX UPS offers unsurpassed availability.

100359m ter

#### We can give you some very good reasons.

For starters, the Symmetra PX 3-phase UPS features agile, modular architecture, built on swappable components. Modules for power, batteries, static switch, control, and distribution are all engineered and designed to be easily added or removed.