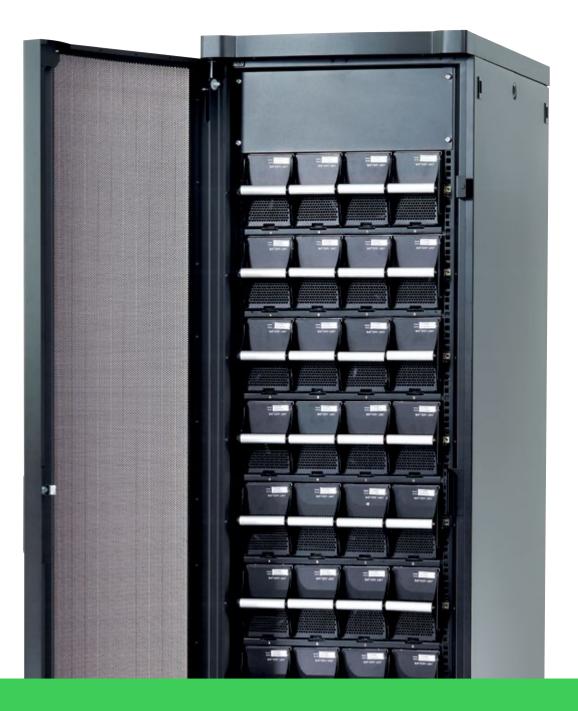

## Power up and go.

With extended runtime (XR) frames and scalable power distribution options, you can easily expand the capability of your Symmetra PX UPS. When your power needs increase, you'll be ready.